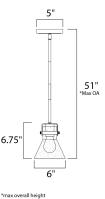

**MEASUREMENTS** 

DIMENSION MAX OAH HANGING WEIGHT : 3.5 lb WIRE LENGTH : 120"

## LAMPING

INPL BUL BUL DIM

: 6" L x 6" W x 6.75" H : 51" OAH

| UT VOLTAGE | : 120V                                        |
|------------|-----------------------------------------------|
| B          | : 1 x 60W Incandescent E26 Medium , 60W Total |
| B INCLUDED | : (Included)                                  |
| MABLE      | : Yes                                         |