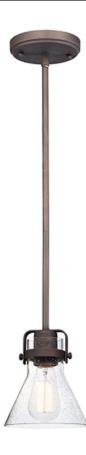

## **PRODUCT DESCRIPTION**

This nautical-inspired collection features Clear Seedy glass cones suspended by a yoke frame. The clear glass offers abundant lighting and compliments the styling of the fixture. Make it a more industrial look by adding filament E26 light bulbs.

**MEASUREMENTS** 

DIMENSION MAX OAH HANGING WEIGHT : 3.5 lb WIRE LENGTH : 120"

## LAMPING

INPL BUL BUL DIM

: 6" L x 6" W x 6.75" H : 51" OAH

| UT VOLTAGE | : 120V                                        |
|------------|-----------------------------------------------|
| B          | : 1 x 60W Incandescent E26 Medium , 60W Total |
| B INCLUDED | : (Included)                                  |
| MABLE      | : Yes                                         |

## FINISHES OPTION

GLASS Seedy CD

MATERIAL Steel, Glass

RATINGS cETLus Dry Location

ADDITIONAL OPERATING TEMPERATURE: -20°C (-4°F), 40°C (104°F)

Always consult a qualified electrician before installing any lighting product.